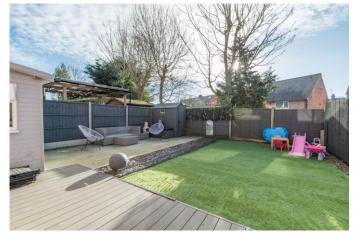

To the rear of the property is a versatile garden space laid to an decked area with one side of the space laid to a synthetic lawn, and a stone slab laid patio to the opposite side. This garden features fenced boundaries.