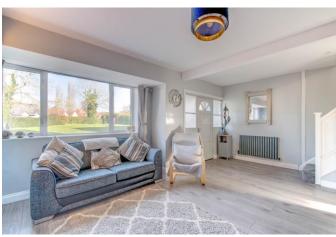

To the front of the property is a driveway laid to a stone shingle, fit for parking multiple vehicles, two front entry doors and fenced boundaries.

The ground floor of the property comprises: a welcoming porch, the spacious lounge offers a well-fitted feature wall, under stair storage and a bay window, the modern fitted kitchen/diner benefits from refurbished fittings and the following integrated appliances; a sink, gas hob, dishwasher and oven, this kitchen also offers space and plumbing for freestanding amenities. The dining room has access to the garden through glazed French doors and a skylight. This floor also features a utility room, a study/playroom with a wet room, and a downstairs WC accessed via a vestibule.