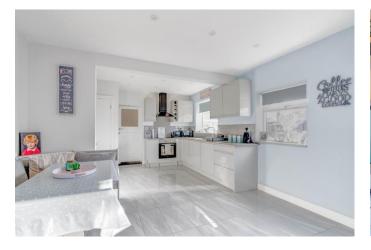

To the front of the property is a driveway laid to a stone shingle, fit for parking multiple vehicles, two front entry doors and fenced boundaries.

The ground floor of the property comprises: a welcoming porch, the spacious lounge offers a well-fitted feature wall, under stair storage and a bay window, the modern fitted kitchen/diner benefits from refurbished fittings and the following integrated appliances; a sink, gas hob, dishwasher and oven, this kitchen also offers space and plumbing for freestanding amenities. The dining room has access to the garden through glazed French doors and a skylight. This floor also features a utility room, a study/playroom with a wet room, and a downstairs WC accessed via a vestibule.