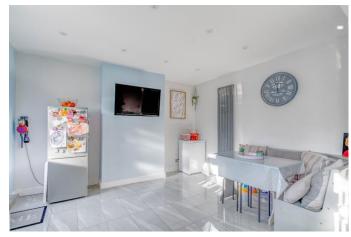

To the front of the property is a driveway laid to a stone shingle, fit for parking multiple vehicles, two front entry doors and fenced boundaries.

The ground floor of the property comprises: a welcoming porch, the spacious lounge offers a well-fitted feature wall, under stair storage and a bay window, the modern fitted kitchen/diner benefits from refurbished fittings and the following integrated appliances; a sink, gas hob, dishwasher and oven, this kitchen also offers space and plumbing for freestanding amenities. The dining room has access to the garden through glazed French doors and a skylight. This floor also features a utility room, a study/playroom with a wet room, and a downstairs WC accessed via a vestibule.