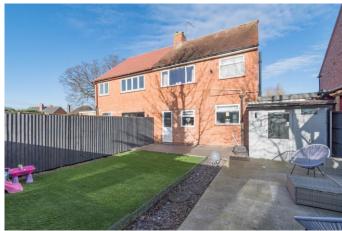

### **Description:**

A well-presented, three-bedroom semi-detached house positioned on a generous plot in the desirable village of Astwood Bank, offering generous room sizes, two double bedrooms, a newly refurbished kitchen/diner and plentiful integrated storage spaces.

To the front of the property is a driveway laid to a stone shingle, fit for parking multiple vehicles, two front entry doors and fenced boundaries.

The ground floor of the property comprises: a welcoming porch, the spacious lounge offers a well-fitted feature wall, under stair storage and a bay window, the modern fitted kitchen/diner benefits from refurbished fittings and the following integrated appliances; a sink, gas hob, dishwasher and oven, this kitchen also offers space and plumbing for freestanding amenities. The dining room has access to the garden through glazed French doors and a skylight. This floor also features a utility room, a study/playroom with a wet room, and a downstairs WC accessed via a vestibule.

To the rear of the property is a versatile garden space laid to an decked area with one side of the space laid to a synthetic lawn, and a stone slab laid patio to the opposite side. This garden features fenced boundaries.