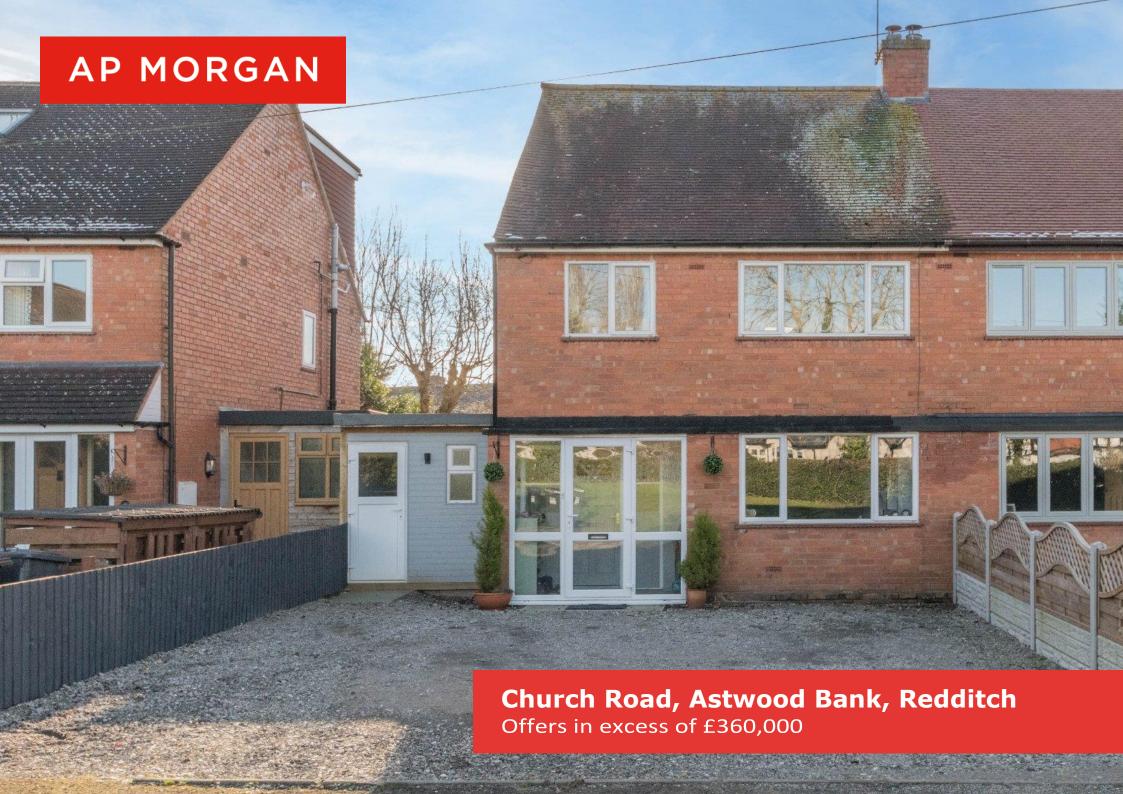

### **Description:**

A well-presented, three-bedroom semi-detached house positioned on a generous plot in the desirable village of Astwood Bank, offering generous room sizes, two double bedrooms, a newly refurbished kitchen/diner and plentiful integrated storage spaces.

To the front of the property is a driveway laid to a stone shingle, fit for parking multiple vehicles, two front entry doors and fenced boundaries.

The ground floor of the property comprises: a welcoming porch, the spacious lounge offers a well-fitted feature wall, under stair storage and a bay window, the modern fitted kitchen/diner benefits from refurbished fittings and the following integrated appliances; a sink, gas hob, dishwasher and oven, this kitchen also offers space and plumbing for freestanding amenities. The dining room has access to the garden through glazed French doors and a skylight. This floor also features a utility room, a study/playroom with a wet room, and a downstairs WC accessed via a vestibule.

This prime location offers a number of amenities to include a Post Office, shops, pharmacy, cricket club and several pubs/restaurants. The property location is also well known for commuting distance to a range of outstanding schools, as well as Redditch Town Centre, Evesham, Pershore and the motorway links such as M42, Jct 2&3, as well as good rail and bus links.