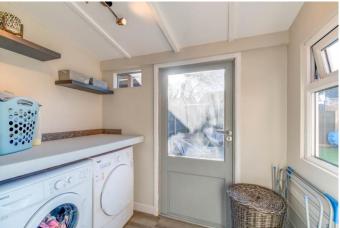

To the front of the property is a driveway laid to a stone shingle, fit for parking multiple vehicles, two front entry doors and fenced boundaries.

The ground floor of the property comprises: a welcoming porch, the spacious lounge offers a well-fitted feature wall, under stair storage and a bay window, the modern fitted kitchen/diner benefits from refurbished fittings and the following integrated appliances; a sink, gas hob, dishwasher and oven, this kitchen also offers space and plumbing for freestanding amenities. The dining room has access to the garden through glazed French doors and a skylight. This floor also features a utility room, a study/playroom with a wet room, and a downstairs WC accessed via a vestibule.

#### **Details:**

**Porch** 

**Lounge** 14'1" x 19' (4.3m x 5.8m) Both max

**Kitchen/diner** 13'4" x 19' (4.06m x 5.8m) Both max

Vestibule

**Utility Room** 4'6" x 7' (1.37m x 2.13m) Both max

**WC** 4'7" x 2'5" (1.4m x 0.74m) Both max