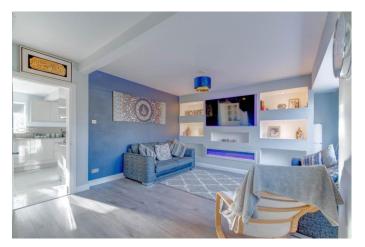

To the front of the property is a driveway laid to a stone shingle, fit for parking multiple vehicles, two front entry doors and fenced boundaries.

The ground floor of the property comprises: a welcoming porch, the spacious lounge offers a well-fitted feature wall, under stair storage and a bay window, the modern fitted kitchen/diner benefits from refurbished fittings and the following integrated appliances; a sink, gas hob, dishwasher and oven, this kitchen also offers space and plumbing for freestanding amenities. The dining room has access to the garden through glazed French doors and a skylight. This floor also features a utility room, a study/playroom with a wet room, and a downstairs WC accessed via a vestibule.