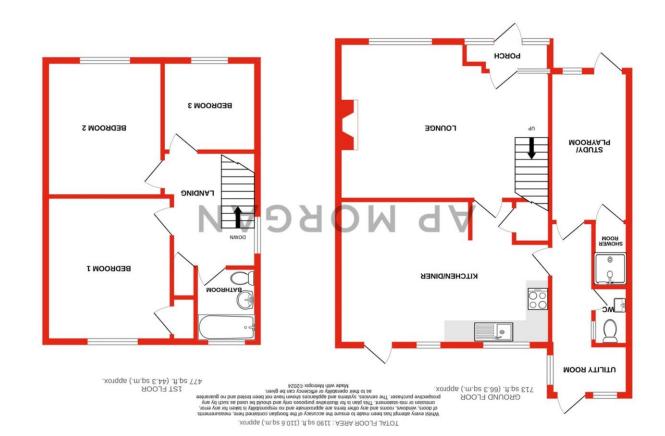

To the front of the property is a driveway laid to a stone shingle, fit for parking multiple vehicles, two front entry doors and fenced boundaries.

The ground floor of the property comprises: a welcoming porch, the spacious lounge offers a well-fitted feature wall, under stair storage and a bay window, the modern fitted kitchen/diner benefits from refurbished fittings and the following integrated appliances; a sink, gas hob, dishwasher and oven, this kitchen also offers space and plumbing for freestanding amenities. The dining room has access to the garden through glazed French doors and a skylight. This floor also features a utility room, a study/playroom with a wet room, and a downstairs WC accessed via a vestibule.

The first-floor landing establishes: bedroom one is a sizable double with integral storage and a view over the garden, bedroom two is a further double and bedroom three is a very spacious single. The modern family bathroom offers a bath/shower, sink and WC.

#### **Details:**

**Porch** 

**Lounge** 14'1" x 19' (4.3m x 5.8m) Both max

**Kitchen/diner** 13'4" x 19' (4.06m x 5.8m) Both max

Vestibule

**Utility Room** 4'6" x 7' (1.37m x 2.13m) Both max

**WC** 4'7" x 2'5" (1.4m x 0.74m) Both max

**Study/Playroom** *13'6" x 7'1" (4.11m x 2.16m)* Both max

**Wet Room** 5'1" x 2'5" (1.55m x 0.74m) Both max

Landing

**Bedroom one** 13' x 11'3" (3.96m x 3.43m) Both max

**Bedroom two** 12'2" x 10'7" (3.7m x 3.23m) Both max

**Bedroom three** 8'7" x 8'2" (2.62m x 2.5m) Both max

**Bathroom** 6'4" x 5'5" (1.93m x 1.65m) Both max

 $\textbf{EPC Rating:} \ \mathsf{D}$ 

**Council Tax Band:** C (tbc by solicitors). **Tenure:** Freehold (tbc by solicitors).