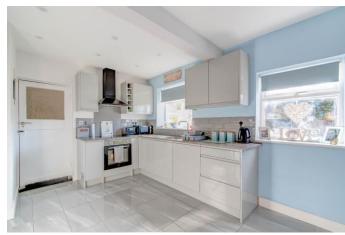

To the front of the property is a driveway laid to a stone shingle, fit for parking multiple vehicles, two front entry doors and fenced boundaries.

The ground floor of the property comprises: a welcoming porch, the spacious lounge offers a well-fitted feature wall, under stair storage and a bay window, the modern fitted kitchen/diner benefits from refurbished fittings and the following integrated appliances; a sink, gas hob, dishwasher and oven, this kitchen also offers space and plumbing for freestanding amenities. The dining room has access to the garden through glazed French doors and a skylight. This floor also features a utility room, a study/playroom with a wet room, and a downstairs WC accessed via a vestibule.